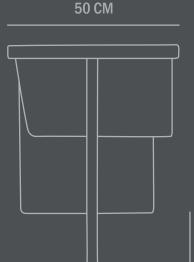

Dimensions: L68 / W50 / H68 CM Seat height: 44 CM / Seat depth: 37 CM

Backrest height: 24 CM

Country of origin: CN Product weight: 17 Kg

Packaging:

Dimensions: L80 / W61 / H76 CM Total weight incl. product: 19 Kg