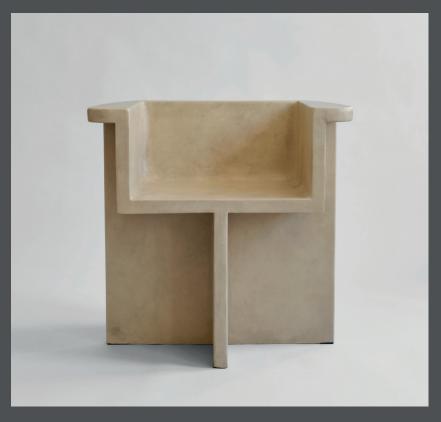

## **BRUTUS DINING CHAIR**

Inspired by the Brutalist architecture movement of the mid-20th century, the Brutus collection comprises a dining chair, a lounge chair, a stool, and a coffee table cast in lightweight fiber concrete creating a unique surface texture increasing mobility.

Each piece is hand painted to create a textured, unique surface. Emphasizing the fine balance between sharp architectural lines and a somewhat softer curve in the back and armrest, the Brutus collection is sculptural statement pieces with a compelling seating comfort.

Designed by Kristian Sofus Hansen & Tommy Hyldahl.

**Product no: 212011** 

Type: Dining Chair

Colour: Sand

**Material: Fiber Concrete** 

**Care instructions:** 

Use a soft dry cloth to clean the product. Do not use household cleaners.