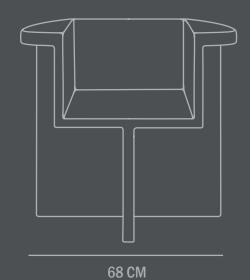

Dimensions: L68 / W50 / H68 CM Seat height: 44 CM / Seat depth: 37 CM

Backrest height: 24 CM

Country of origin: CN Product weight: 17 Kg

Packaging:

Dimensions: L80 / W61 / H76 CM Total weight incl. product: 19 Kg